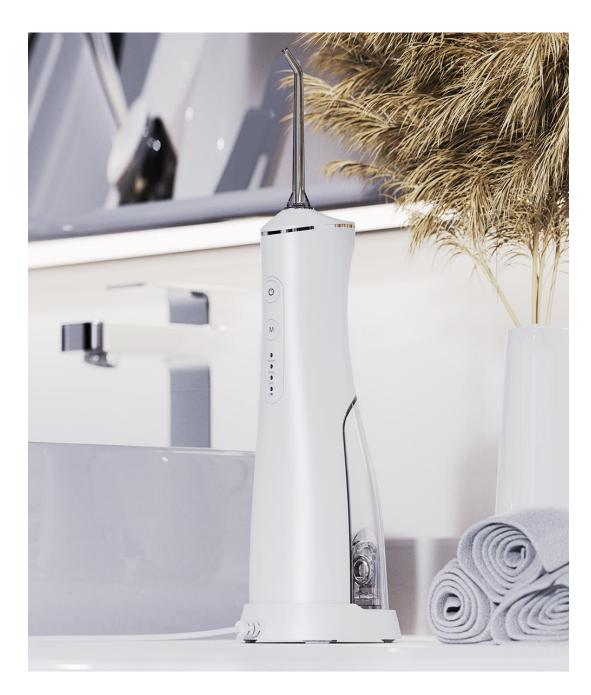

## Water floss

| Product No.                           | Price (\$)                         |
|---------------------------------------|------------------------------------|
| CD-903                                |                                    |
| Portable water floss                  | Specification                      |
| Product size                          | 140*64*45mm                        |
| Product N.W.                          | 230g                               |
| Charging method                       | USB+Type-C                         |
| Waterproof                            | IPX7                               |
| Water tank capacity                   | 225ml                              |
| Rated voltage/current                 | DC 3.7V/1A                         |
| Rated water pressure                  | 50-120PSI(Can be adjusted)         |
| Charging time                         | 4 H                                |
| Battery Life                          | About 30 Days                      |
| Battery specifications                | 1100mAh                            |
| Motor                                 | 280S Carbon brush motor            |
| Pulse                                 | 1800 Times/Min                     |
| Noises                                | ≤68dB                              |
| Working mode                          | Normal/Gentle/Pulsed/sterilization |
| Specially designed                    | Hose inlet filter design.          |
| <b>Disinfection And Sterilization</b> | Yes                                |
| Standard accessories                  | 2 nozzles / USB charging cable     |