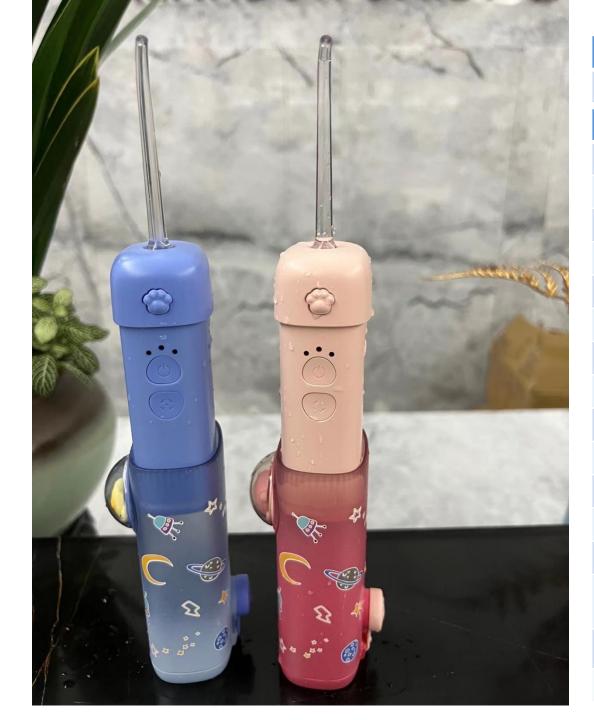

## Water floss

| Product No.                           | Price (\$)                         |
|---------------------------------------|------------------------------------|
| CD-903                                |                                    |
| Portable water floss                  | Specification                      |
| Product size                          | 140*64*45mm                        |
| Product N.W.                          | 230g                               |
| Charging method                       | USB+Type-C                         |
| Waterproof                            | IPX7                               |
| Water tank capacity                   | 225ml                              |
| Rated voltage/current                 | DC 3.7V/1A                         |
| Rated water pressure                  | 50-120PSI(Can be adjusted)         |
| Charging time                         | 4 H                                |
| Battery Life                          | About 30 Days                      |
| Battery specifications                | 1100mAh                            |
| Motor                                 | 280S Carbon brush motor            |
| Pulse                                 | 1800 Times/Min                     |
| Noises                                | ≤68dB                              |
| Working mode                          | Normal/Gentle/Pulsed/sterilization |
| Specially designed                    | Hose inlet filter design.          |
| <b>Disinfection And Sterilization</b> | Yes                                |
| Standard accessories                  | 2 nozzles / USB charging cable     |

| Product No.            | Price (\$)                     |
|------------------------|--------------------------------|
| CD-901                 |                                |
| Portable water floss   | Specification                  |
| Product size           | 132*55*35.8mm                  |
| Product N.W.           | 218g                           |
| Charging method        | USB+Type-C                     |
| Waterproof             | IPX7                           |
| Water tank capacity    | 150ml                          |
| Rated voltage/current  | DC 3.7V/1A                     |
| Rated water pressure   | 50-130PSI(Can be adjusted)     |
| Charging time          | 6 H                            |
| Battery Life           | About 30 Days                  |
| Battery specifications | 2000mAh                        |
| Motor                  | 280S Carbon brush motor        |
| Pulse                  | 2000 Times/Min                 |
| Noises                 | ≤68dB                          |
| Working mode           | Normal/Gentle/Pulsed           |
| Specially designed     | Hose inlet filter design.      |
| Standard accessories   | 2 nozzles / USB charging cable |

| Product No.            | Price (\$)                                                 |
|------------------------|------------------------------------------------------------|
| CD-902                 |                                                            |
| Portable water floss   | Specification                                              |
| Product size           | 14*70*45mm                                                 |
| Product N.W.           | 172g                                                       |
| Charging method        | USB+Contact charging                                       |
| Waterproof             | IPX7                                                       |
| Water tank capacity    | 200ml                                                      |
| Rated voltage/current  | DC 3.7V/2A                                                 |
| Rated water pressure   | 5-140PSI(Can be adjusted)                                  |
| Charging time          | 3 H                                                        |
| Battery Life           | About 30 Days                                              |
| Battery specifications | 800mAh                                                     |
| Motor                  | 280S Carbon brush motor                                    |
| Pulse                  | 1500 Times/Min                                             |
| Noises                 | ≤75dB                                                      |
| Working mode           | Normal/Gentle/Pulsed                                       |
| Standard accessories   | 2 nozzles / Contact charging<br>charging cable/Storage box |

| Product No.                | Price (\$)                     |
|----------------------------|--------------------------------|
| CD-X86                     |                                |
| Handheld water floss       | Specification                  |
| Product size               | 63x77x220mm                    |
| Product N.W.               | 239g                           |
| Charging method            | Type-C                         |
| Waterproof                 | IPX7                           |
| Water tank capacity        | 180ml                          |
| Rated voltage/current      | DC3.7V/2A                      |
| Rated water pressure       | 5-120PSI (Can be adjusted)     |
| Charging time              | 3.5h                           |
| Fully charged is available | 0.7h                           |
| Battery specifications     | 1500mAh                        |
| Motor                      | 280S Carbon brush motor        |
| Pulse                      | 1600 Times/Min                 |
| Noises                     | <68                            |
| Working mode               | Normal/Gentle/Pulsed           |
| Charging indicator         | The red light flashes slowly   |
| Standard accessories       | 2 nozzles / USB charging cable |

| Product No.                | Price (\$)                             |
|----------------------------|----------------------------------------|
| CD-X86 pro                 |                                        |
| Handheld water floss       | Specification                          |
| Product size               | 63x77x220mm                            |
| Product N.W.               | 239g                                   |
| Charging method            | Base contacts for charging             |
| Waterproof                 | IPX7                                   |
| Water tank capacity        | 180ml                                  |
| Rated voltage/current      | DC3.7V/2A                              |
| Rated water pressure       | 5-120PSI (Can be adjusted)             |
| Charging time              | 3.5h                                   |
| Fully charged is available | 0.7h                                   |
| Battery specifications     | 1500mAh                                |
| Motor                      | 280S Carbon brush motor                |
| Pulse                      | 1600 Times/Min                         |
| Noises                     | <68                                    |
| Working mode               | Normal/Gentle/Pulsed                   |
| Charging indicator         | The red light flashes slowly           |
| Standard accessories       | 2 nozzles / USB charging<br>cable/Base |

| Product No.                | Price (\$)                     |
|----------------------------|--------------------------------|
| CD-X88                     |                                |
| Portable water floss       | Specification                  |
| Product size               | 46x60x142mm                    |
| Product N.W.               | 212.5g                         |
| Charging method            | Туре-С                         |
| Waterproof                 | IPX7                           |
| Water tank capacity        | 160ml                          |
| Rated voltage/current      | DC3.7V/1.5A                    |
| Rated water pressure       | 2-140PSI (Can be adjusted)     |
| Charging time              | ≈2h                            |
| Fully charged is available | 0.7h                           |
| Battery specifications     | 1100mAh                        |
| Motor                      | 280S Carbon brush motor        |
| Pulse                      | 1600 Times/Min                 |
| Noises                     | <68                            |
| Working mode               | Normal/Gentle/Pulsed           |
| Charging indicator         | The red light flashes slowly   |
| Standard accessories       | 2 nozzles / USB charging cable |

| Product No.                | Price (\$)                     |
|----------------------------|--------------------------------|
| CD-X82                     |                                |
| Portable water floss       | Specification                  |
| Product size               | 43.5x63x148mm                  |
| Product N.W.               | 212.5g                         |
| Charging method            | Type-C                         |
| Waterproof                 | IPX7                           |
| Water tank capacity        | 170ml                          |
| Rated voltage/current      | DC3.7V/1.5A                    |
| Rated water pressure       | 2-140PSI (Can be adjusted)     |
| Charging time              | ≈2h                            |
| Fully charged is available | 0.7h                           |
| Battery specifications     | 1100mAh                        |
| Motor                      | 280S Carbon brush motor        |
| Pulse                      | 1600 Times/Min                 |
| Noises                     | <68                            |
| Working mode               | Normal/Gentle/Pulsed           |
| Charging indicator         | The red light flashes slowly   |
| Standard accessories       | 2 nozzles / USB charging cable |

| Product No.            | Price (\$)                                             |
|------------------------|--------------------------------------------------------|
| CD-X81                 |                                                        |
| Portable water floss   | Specification                                          |
| Product size           | 133.7x50x39mm                                          |
| Product N.W.           | 212.5g                                                 |
| Charging method        | Туре-С                                                 |
| Waterproof             | IPX7                                                   |
| Water tank capacity    | 130ml                                                  |
| Rated voltage/current  | DC3.7V/1.5A                                            |
| Rated water pressure   | 2-100PSI (Can be adjusted)                             |
| Charging time          | ≈3.5h                                                  |
| Battery Life           | About 60 Days                                          |
| Battery specifications | 1250mAh                                                |
| Motor                  | 280S Carbon brush motor                                |
| Pulse                  | 1200 Times/Min                                         |
| Noises                 | <68                                                    |
| Working mode           | Pulsed water flow mode-3g<br>Gentle water flow mode-6g |
| Charging indicator     | The red light flashes slowly                           |
| Standard accessories   | 2 nozzles / USB charging cable                         |