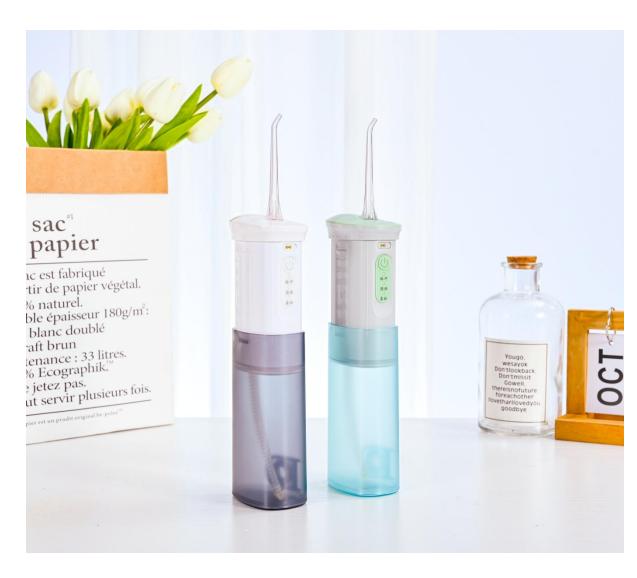

| Product No.                | Price (\$)                     |
|----------------------------|--------------------------------|
| CD-X86                     |                                |
| Handheld water floss       | Specification                  |
| Product size               | 63x77x220mm                    |
| Product N.W.               | 239g                           |
| Charging method            | Type-C                         |
| Waterproof                 | IPX7                           |
| Water tank capacity        | 180ml                          |
| Rated voltage/current      | DC3.7V/2A                      |
| Rated water pressure       | 5-120PSI (Can be adjusted)     |
| Charging time              | 3.5h                           |
| Fully charged is available | 0.7h                           |
| Battery specifications     | 1500mAh                        |
| Motor                      | 280S Carbon brush motor        |
| Pulse                      | 1600 Times/Min                 |
| Noises                     | <68                            |
| Working mode               | Normal/Gentle/Pulsed           |
| Charging indicator         | The red light flashes slowly   |
| Standard accessories       | 2 nozzles / USB charging cable |

| Product No.                | Price (\$)                             |
|----------------------------|----------------------------------------|
| CD-X86 pro                 |                                        |
| Handheld water floss       | Specification                          |
| Product size               | 63x77x220mm                            |
| Product N.W.               | 239g                                   |
| Charging method            | Base contacts for charging             |
| Waterproof                 | IPX7                                   |
| Water tank capacity        | 180ml                                  |
| Rated voltage/current      | DC3.7V/2A                              |
| Rated water pressure       | 5-120PSI (Can be adjusted)             |
| Charging time              | 3.5h                                   |
| Fully charged is available | 0.7h                                   |
| Battery specifications     | 1500mAh                                |
| Motor                      | 280S Carbon brush motor                |
| Pulse                      | 1600 Times/Min                         |
| Noises                     | <68                                    |
| Working mode               | Normal/Gentle/Pulsed                   |
| Charging indicator         | The red light flashes slowly           |
| Standard accessories       | 2 nozzles / USB charging<br>cable/Base |

| Product No.                | Price (\$)                     |
|----------------------------|--------------------------------|
| CD-X88                     |                                |
| Portable water floss       | Specification                  |
| Product size               | 46x60x142mm                    |
| Product N.W.               | 212.5g                         |
| Charging method            | Туре-С                         |
| Waterproof                 | IPX7                           |
| Water tank capacity        | 160ml                          |
| Rated voltage/current      | DC3.7V/1.5A                    |
| Rated water pressure       | 2-140PSI (Can be adjusted)     |
| Charging time              | ≈2h                            |
| Fully charged is available | 0.7h                           |
| Battery specifications     | 1100mAh                        |
| Motor                      | 280S Carbon brush motor        |
| Pulse                      | 1600 Times/Min                 |
| Noises                     | <68                            |
| Working mode               | Normal/Gentle/Pulsed           |
| Charging indicator         | The red light flashes slowly   |
| Standard accessories       | 2 nozzles / USB charging cable |

| Product No.                | Price (\$)                     |
|----------------------------|--------------------------------|
| CD-X82                     |                                |
| Portable water floss       | Specification                  |
| Product size               | 43.5x63x148mm                  |
| Product N.W.               | 212.5g                         |
| Charging method            | Type-C                         |
| Waterproof                 | IPX7                           |
| Water tank capacity        | 170ml                          |
| Rated voltage/current      | DC3.7V/1.5A                    |
| Rated water pressure       | 2-140PSI (Can be adjusted)     |
| Charging time              | ≈2h                            |
| Fully charged is available | 0.7h                           |
| Battery specifications     | 1100mAh                        |
| Motor                      | 280S Carbon brush motor        |
| Pulse                      | 1600 Times/Min                 |
| Noises                     | <68                            |
| Working mode               | Normal/Gentle/Pulsed           |
| Charging indicator         | The red light flashes slowly   |
| Standard accessories       | 2 nozzles / USB charging cable |