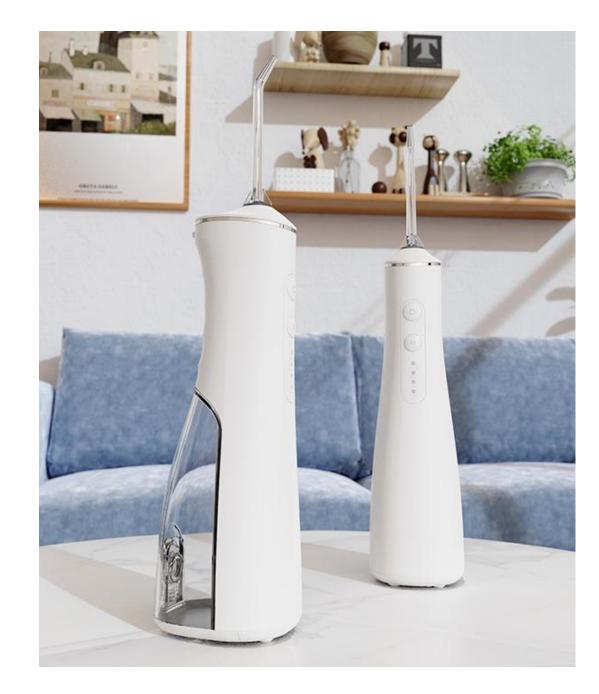

| Product No.                     | Price (\$)                  |
|---------------------------------|-----------------------------|
| CD-X89                          |                             |
| Household desktop water floss   | Specification               |
| Product size                    | 180x154x81mm                |
| Product N.W.                    | 520g                        |
| Charging method                 | DC adapter                  |
| Waterproof                      | IPX5                        |
| Water tank capacity             | 700ml                       |
| Enter the rated voltage/current | DC12V/4.5A                  |
| Voltage/output current          | DC3.7V/1.5A                 |
| Rated water pressure            | 30-240PSI (Can be adjusted) |
| Charging time                   | ≈2h                         |
| Single continuous working time  | 120s                        |
| Battery specifications          | 1100mAh                     |
| Motor                           | 365S Carbon brush motor     |
| Pulse                           | 1900 Times/Min              |
| Noises                          | <68                         |
| Working mode                    | Normal/Pulsed               |
| Standard accessories            | 1 nozzles / DC adapter      |

| Product No.            | Price (\$)                                             |
|------------------------|--------------------------------------------------------|
| CD-X81                 |                                                        |
| Portable water floss   | Specification                                          |
| Product size           | 133.7x50x39mm                                          |
| Product N.W.           | 212.5g                                                 |
| Charging method        | Туре-С                                                 |
| Waterproof             | IPX7                                                   |
| Water tank capacity    | 130ml                                                  |
| Rated voltage/current  | DC3.7V/1.5A                                            |
| Rated water pressure   | 2-100PSI (Can be adjusted)                             |
| Charging time          | ≈3.5h                                                  |
| Battery Life           | About 60 Days                                          |
| Battery specifications | 1250mAh                                                |
| Motor                  | 280S Carbon brush motor                                |
| Pulse                  | 1200 Times/Min                                         |
| Noises                 | <68                                                    |
| Working mode           | Pulsed water flow mode-3g<br>Gentle water flow mode-6g |
| Charging indicator     | The red light flashes slowly                           |
| Standard accessories   | 2 nozzles / USB charging cable                         |