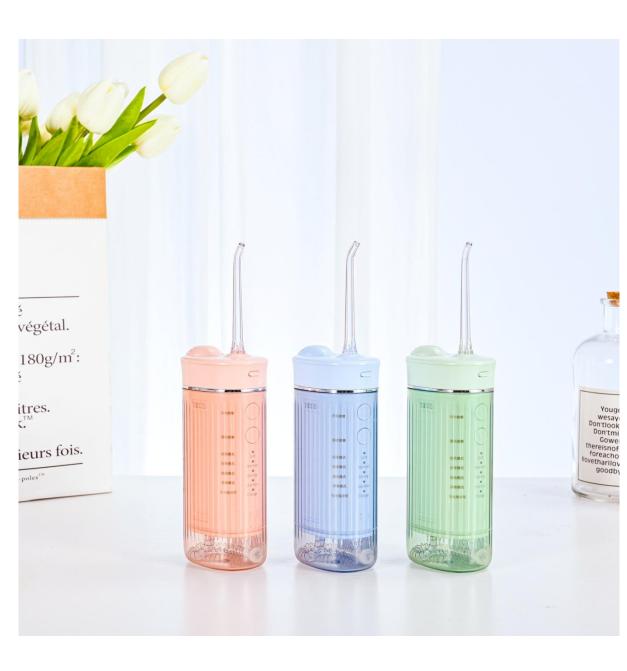

## Water floss

| Product No.                           | Price (\$)                         |
|---------------------------------------|------------------------------------|
| CD-903                                |                                    |
| Portable water floss                  | Specification                      |
| Product size                          | 140*64*45mm                        |
| Product N.W.                          | 230g                               |
| Charging method                       | USB+Type-C                         |
| Waterproof                            | IPX7                               |
| Water tank capacity                   | 225ml                              |
| Rated voltage/current                 | DC 3.7V/1A                         |
| Rated water pressure                  | 50-120PSI(Can be adjusted)         |
| Charging time                         | 4 H                                |
| Battery Life                          | About 30 Days                      |
| Battery specifications                | 1100mAh                            |
| Motor                                 | 280S Carbon brush motor            |
| Pulse                                 | 1800 Times/Min                     |
| Noises                                | ≤68dB                              |
| Working mode                          | Normal/Gentle/Pulsed/sterilization |
| Specially designed                    | Hose inlet filter design.          |
| <b>Disinfection And Sterilization</b> | Yes                                |
| Standard accessories                  | 2 nozzles / USB charging cable     |

| Product No.            | Price (\$)                     |
|------------------------|--------------------------------|
| CD-901                 |                                |
| Portable water floss   | Specification                  |
| Product size           | 132*55*35.8mm                  |
| Product N.W.           | 218g                           |
| Charging method        | USB+Type-C                     |
| Waterproof             | IPX7                           |
| Water tank capacity    | 150ml                          |
| Rated voltage/current  | DC 3.7V/1A                     |
| Rated water pressure   | 50-130PSI(Can be adjusted)     |
| Charging time          | 6 H                            |
| Battery Life           | About 30 Days                  |
| Battery specifications | 2000mAh                        |
| Motor                  | 280S Carbon brush motor        |
| Pulse                  | 2000 Times/Min                 |
| Noises                 | ≤68dB                          |
| Working mode           | Normal/Gentle/Pulsed           |
| Specially designed     | Hose inlet filter design.      |
| Standard accessories   | 2 nozzles / USB charging cable |

| Product No.            | Price (\$)                                                 |
|------------------------|------------------------------------------------------------|
| CD-902                 |                                                            |
| Portable water floss   | Specification                                              |
| Product size           | 14*70*45mm                                                 |
| Product N.W.           | 172g                                                       |
| Charging method        | USB+Contact charging                                       |
| Waterproof             | IPX7                                                       |
| Water tank capacity    | 200ml                                                      |
| Rated voltage/current  | DC 3.7V/2A                                                 |
| Rated water pressure   | 5-140PSI(Can be adjusted)                                  |
| Charging time          | 3 H                                                        |
| Battery Life           | About 30 Days                                              |
| Battery specifications | 800mAh                                                     |
| Motor                  | 280S Carbon brush motor                                    |
| Pulse                  | 1500 Times/Min                                             |
| Noises                 | ≤75dB                                                      |
| Working mode           | Normal/Gentle/Pulsed                                       |
| Standard accessories   | 2 nozzles / Contact charging<br>charging cable/Storage box |