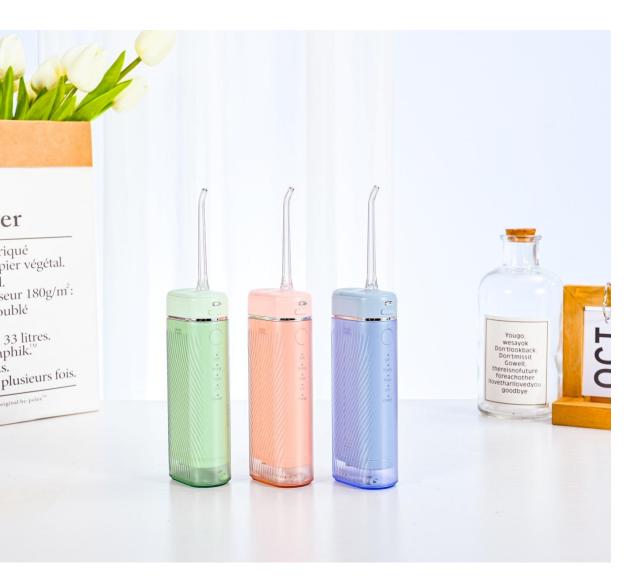

## Water floss

| Product No.                           | Price (\$)                         |
|---------------------------------------|------------------------------------|
| CD-903                                |                                    |
| Portable water floss                  | Specification                      |
| Product size                          | 140*64*45mm                        |
| Product N.W.                          | 230g                               |
| Charging method                       | USB+Type-C                         |
| Waterproof                            | IPX7                               |
| Water tank capacity                   | 225ml                              |
| Rated voltage/current                 | DC 3.7V/1A                         |
| Rated water pressure                  | 50-120PSI(Can be adjusted)         |
| Charging time                         | 4 H                                |
| Battery Life                          | About 30 Days                      |
| Battery specifications                | 1100mAh                            |
| Motor                                 | 280S Carbon brush motor            |
| Pulse                                 | 1800 Times/Min                     |
| Noises                                | ≤68dB                              |
| Working mode                          | Normal/Gentle/Pulsed/sterilization |
| Specially designed                    | Hose inlet filter design.          |
| <b>Disinfection And Sterilization</b> | Yes                                |
| Standard accessories                  | 2 nozzles / USB charging cable     |

| Product No.            | Price (\$)                     |
|------------------------|--------------------------------|
| CD-901                 |                                |
| Portable water floss   | Specification                  |
| Product size           | 132*55*35.8mm                  |
| Product N.W.           | 218g                           |
| Charging method        | USB+Type-C                     |
| Waterproof             | IPX7                           |
| Water tank capacity    | 150ml                          |
| Rated voltage/current  | DC 3.7V/1A                     |
| Rated water pressure   | 50-130PSI(Can be adjusted)     |
| Charging time          | 6 H                            |
| Battery Life           | About 30 Days                  |
| Battery specifications | 2000mAh                        |
| Motor                  | 280S Carbon brush motor        |
| Pulse                  | 2000 Times/Min                 |
| Noises                 | ≤68dB                          |
| Working mode           | Normal/Gentle/Pulsed           |
| Specially designed     | Hose inlet filter design.      |
| Standard accessories   | 2 nozzles / USB charging cable |

| Product No.            | Price (\$)                                                 |
|------------------------|------------------------------------------------------------|
| CD-902                 |                                                            |
| Portable water floss   | Specification                                              |
| Product size           | 14*70*45mm                                                 |
| Product N.W.           | 172g                                                       |
| Charging method        | USB+Contact charging                                       |
| Waterproof             | IPX7                                                       |
| Water tank capacity    | 200ml                                                      |
| Rated voltage/current  | DC 3.7V/2A                                                 |
| Rated water pressure   | 5-140PSI(Can be adjusted)                                  |
| Charging time          | 3 H                                                        |
| Battery Life           | About 30 Days                                              |
| Battery specifications | 800mAh                                                     |
| Motor                  | 280S Carbon brush motor                                    |
| Pulse                  | 1500 Times/Min                                             |
| Noises                 | ≤75dB                                                      |
| Working mode           | Normal/Gentle/Pulsed                                       |
| Standard accessories   | 2 nozzles / Contact charging<br>charging cable/Storage box |