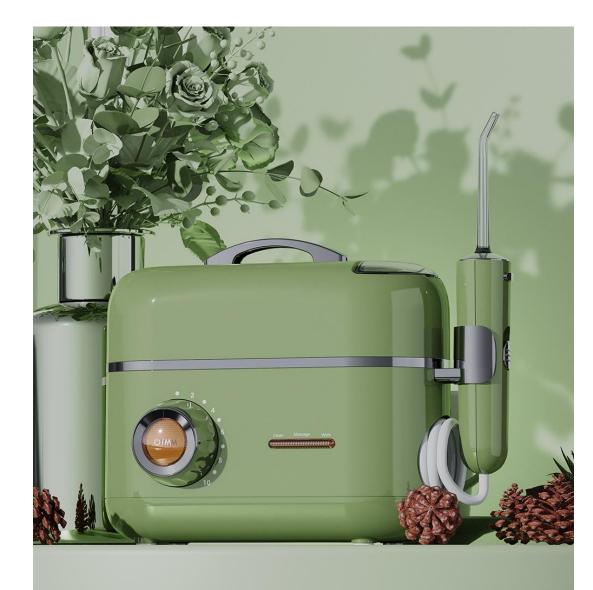

| Product No.                     | Price (\$)                  |
|---------------------------------|-----------------------------|
| CD-X89                          |                             |
| Household desktop water floss   | Specification               |
| Product size                    | 180x154x81mm                |
| Product N.W.                    | 520g                        |
| Charging method                 | DC adapter                  |
| Waterproof                      | IPX5                        |
| Water tank capacity             | 700ml                       |
| Enter the rated voltage/current | DC12V/4.5A                  |
| Voltage/output current          | DC3.7V/1.5A                 |
| Rated water pressure            | 30-240PSI (Can be adjusted) |
| Charging time                   | ≈2h                         |
| Single continuous working time  | 120s                        |
| Battery specifications          | 1100mAh                     |
| Motor                           | 365S Carbon brush motor     |
| Pulse                           | 1900 Times/Min              |
| Noises                          | <68                         |
| Working mode                    | Normal/Pulsed               |
| Standard accessories            | 1 nozzles / DC adapter      |