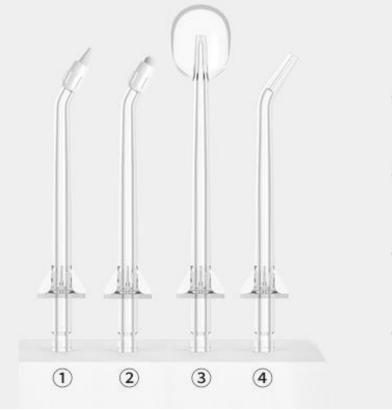

②正畸喷嘴 适用于牙箍清洁

③刮舌苔喷嘴 <sub>清洁舌苔专用</sub>

④标准喷嘴 适用于日常清洁

| Product No.               | Price |
|---------------------------|-------|
| Periodontal pocket nozzle |       |
| Orthodontic nozzles       |       |
| Tongue scraping nozzle    |       |
| Standard nozzle           |       |